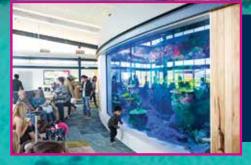

## Whitsunday Coast Airport Heart Of The Great Barrier Reef And Island Resorts

The **Whitsunday Coast Airport** has undergone a \$40 million dollar upgrade which has doubled the size of the existing terminal, to make the arrival experience in the Whitsundays one not to be forgotten.

As part of the redevelopment an amazing 8.5m aquarium has been included which showcases a heart shaped reef, complemented by 126 tropical fish species as well as an augmented reality experience.

GREAF BARRIER RE