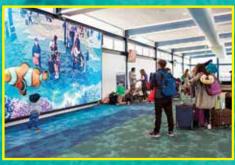

As part of the redevelopment an amazing 8.5m aquarium has been included which showcases a heart shaped reef, complemented by 126 tropical fish species as well as an augmented reality experience.

GREAF BARRIER RE