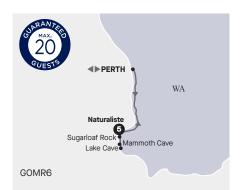

### **Margaret River 4WD Exploration**

6-Day Luxury Short Break

From \$2,995\* per person, twin share.

- · Five nights at Pullman Bunker Bay Resort.
- · Visit the spectacular Mammoth Cave.
- Dine at Margaret River's famous wineries including Leeuwin Estate and Vasse Felix.
- · Enjoy a hike from Cape Naturaliste lighthouse.
- Sample Margaret River's local produce including chocolate and nougat.
- · APT expert driver-guide.