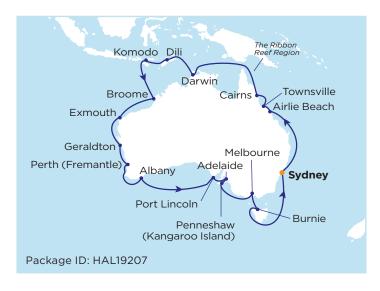

## Departs 20 November 2021 | Sydney return **Aboard Oosterdam**

## **Holiday inclusions:**

- 32 night cruise from Sydney return
- All main meals & entertainment whilst onboard
- All port charges and government fees

**Interior from** \$6,999pp\*

Outside# from \$7,299pp\*