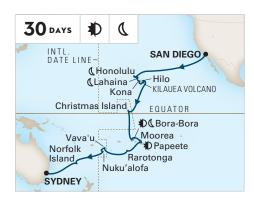

# 2021–2022 AUSTRALIA, NEW ZEALAND & SOUTH PACIFIC CRUISES

| SHIP      | CRUISE                     | DAYS | CRUISE FROM       | <b>CRUISE TO</b>  | DEPARTURES                   |
|-----------|----------------------------|------|-------------------|-------------------|------------------------------|
| Oosterdam | South Pacific Crossing     | 30   | San Diego         | Sydney            | 2021: Oct 20                 |
| Oosterdam | Australia Circumnavigation | 32   | Sydney            | Sydney            | 2021: Nov 20                 |
| Oosterdam | Australia Circumnavigation | 21   | Sydney            | Fremantle (Perth) | 2021: Nov 20                 |
| Oosterdam | Australia Circumnavigation | 11   | Fremantle (Perth) | Sydney            | 2021: Dec 11                 |
| Oosterdam | New Zealand Holiday        | 14   | Sydney            | Sydney            | 2021: Dec 22                 |
| Oosterdam | New Zealand Discovery      | 15   | Sydney            | Sydney            | 2022: Jan 5                  |
| Oosterdam | Australia & New Zealand    | 14   | Sydney            | Auckland          | 2022: Jan 20; Feb 17; Mar 17 |
| Oosterdam | Australia & New Zealand    | 14   | Auckland          | Sydney            | 2022: Feb 3; Mar 3, 31       |
| Oosterdam | South Pacific Crossing     | 25   | Sydney            | Seattle           | 2022: Apr 14                 |

#### SOUTH PACIFIC CROSSING

SAN DIEGO TO SYDNEYOosterdam2021: Oct 20Note: This sailing is 31 calendar days.