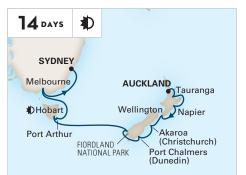

#### AUSTRALIA & NEW ZEALAND

SYDNEY TO AUCKLAND Oosterdam 2022: Feb 17; Mar 17

AUSTRALIA & NEW ZEALAND AUCKLAND TO SYDNEY Oosterdam 2022: Mar 3

AUSTRALIA & NEW ZEALAND

AUCKLAND TO SYDNEY Oosterdam **2022:** Mar 31