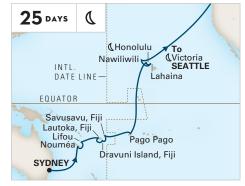

#### SOUTH PACIFIC CROSSING

SYDNEY TO SEATTLE
Oosterdam
2022: Apr 14
Note: This sailing is 24 calendar days in length.

Evening Stay. Departure between 10:00pm and Midnight.
 Extended Stay. Departure leaving the next calendar day.