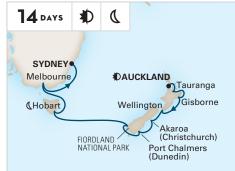

#### **NEW ZEALAND HOLIDAY**

ROUNDTRIP SYDNEY Oosterdam **2021:** Dec 22

- **C** Evening Stay. Departure between 10:00pm and Midnight.
- Departure leaving the next calendar day.

#### **AUSTRALIA & NEW ZEALAND**

SYDNEY TO AUCKLAND Oosterdam 2022: Jan 20