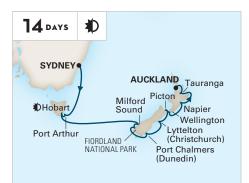

#### AUSTRALIA & NEW ZEALAND

SYDNEY TO AUCKLAND Oosterdam 2022: Feb 17; Mar 17

AUSTRALIA & NEW ZEALAND AUCKLAND TO SYDNEY Oosterdam 2022: Mar 3

AUSTRALIA & NEW ZEALAND

AUCKLAND TO SYDNEY Oosterdam **2022:** Mar 31