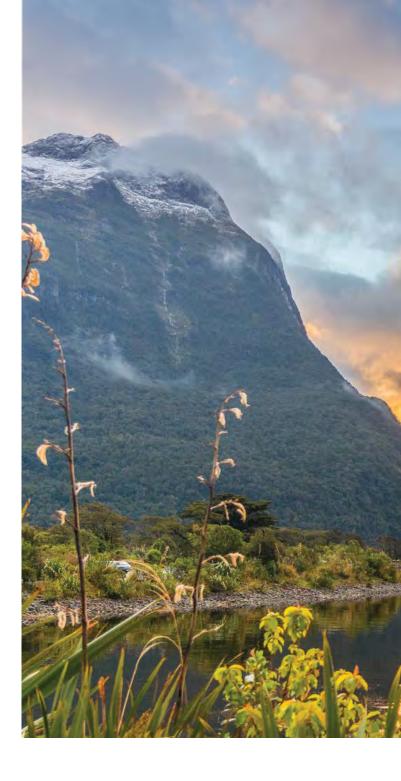

#### FIORDLAND NATIONAL PARK SCENIC CRUISING

Included on nearly every itinerary, this UNESCO World Heritage Site features deep inlets flanked by emerald mountains and teeming with marine wildlife.