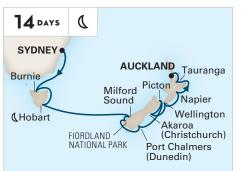

#### **AUSTRALIA & NEW ZEALAND**

SYDNEY TO AUCKLAND Oosterdam 2022: Jan 20

#### AUSTRALIA & NEW ZEALAND

SYDNEY TO AUCKLAND Oosterdam 2022: Feb 17; Mar 17

AUSTRALIA & NEW ZEALAND AUCKLAND TO SYDNEY Oosterdam 2022: Mar 3

AUSTRALIA & NEW ZEALAND

AUCKLAND TO SYDNEY Oosterdam **2022:** Mar 31