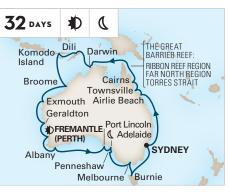

#### **AUSTRALIA CIRCUMNAVIGATION**

#### ROUNDTRIP SYDNEY

Oosterdam

2021: Nov 20 - 32-day Roundtrip Sydney
2021: Nov 20 - 21-day Sydney to Fremantle (Perth)
2021: Dec 11 - 11-day Fremantle (Perth) to Sydney