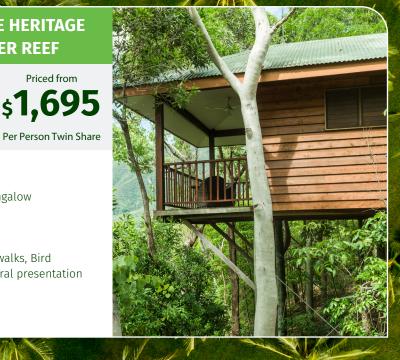

5 Day Thala Beach

Priced from

anzcro

Rainforest & Reef

## AWARD-WINNING ECO RETREAT WHERE HERITAGE RAINFOREST MEETS THE GREAT BARRIER REEF

Located on a private headland between Cairns and Port Douglas, Thala Beach Nature Reserve offers deluxe eco accommodation positioned amongst the resort's 145 acre property. From immersive resort experiences to private sandy beaches, you will discover the ultimate rainforest & reef experience.

## Inclusions:

- 4 nights at Thala Beach Nature Reserve in a Eucalypt Bungalow
- Full daily breakfast served overlooking the Coral Sea
- Full day cruise to the outer Great Barrier Reef
- Full day Rainforest Experience
- Onsite guided tours by specialist staff including; Nature walks, Bird watching, Coconut Odyssey, Stargazing & Indigenous cultural presentation