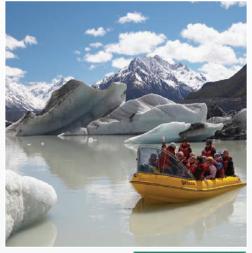

Relax in the Garden City of Christchurch, as you punt along the Avon River, admiring views of the beautiful Botanic Gardens. Journey to the Southern Alps as you encounter Aoraki - Mt Cook, home to New Zealand's highest mountain & largest glacier. Explore the breathtaking Tasman Glacier by boat and witness incredible icebergs carved into its murky waters.

## **Package Inclusions:**

- 6 Days Car Hire based on a Toyota Corolla Auto or similar
- 3 Nights at Ramada Suites Christchurch in a Studio Room
- Christchurch Tram & Punting on the Avon
- 2 Nights at Aoraki Court Mount Mt Cook in an Executive Studio
- · Glacier Explorer Boat Trip