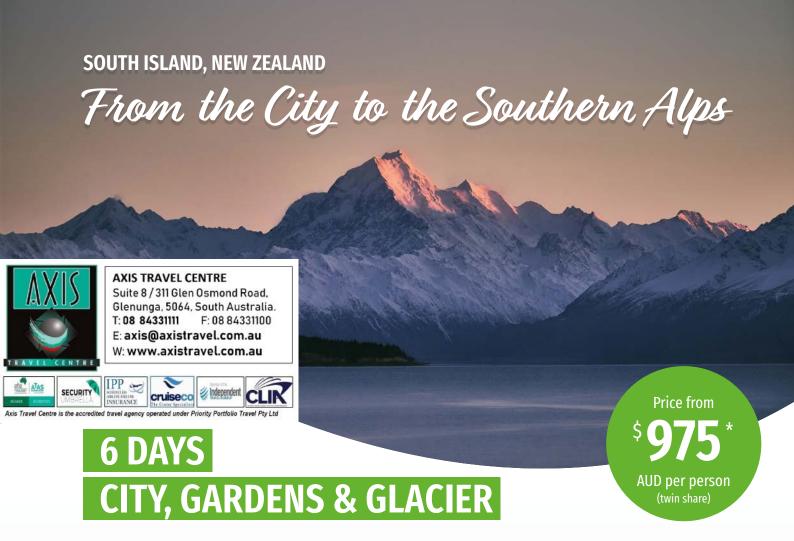

Relax in the Garden City of Christchurch, as you punt along the Avon River, admiring views of the beautiful Botanic Gardens. Journey to the Southern Alps as you encounter Aoraki - Mt Cook, home to New Zealand's highest mountain & largest glacier. Explore the breathtaking Tasman Glacier by boat and witness incredible icebergs carved into its murky waters.