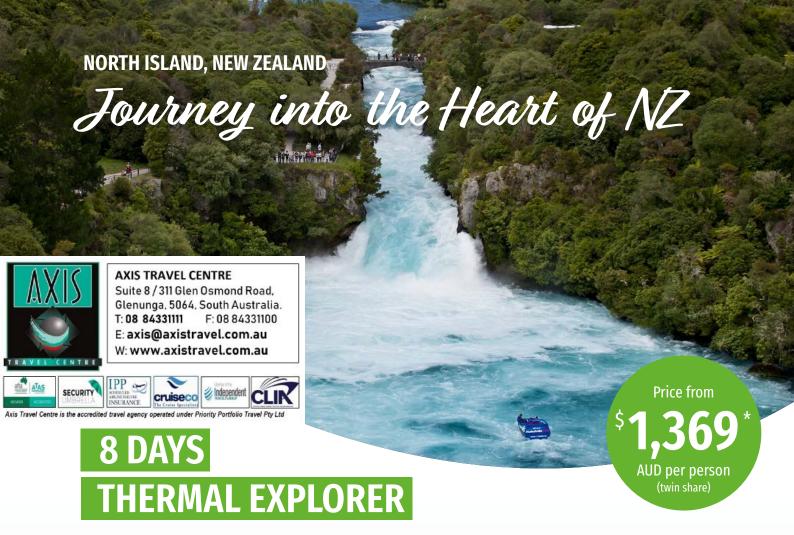

Discover another world as you journey deep into the heart of NZ's North Island along the Thermal Explorer Highway. Witness Rotorua's mighty geysers, feel the thrill of a jetboat ride through the raging waters, and explore the famous Waitomo Caves filled with limestone formations & luminescent glowworms.