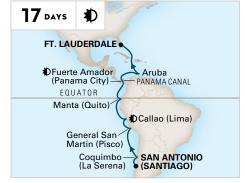

## **EXPERIENCE A FULL TRANSIT OF THE PANAMA CANAL**

as you make your way south from Ft. Lauderdale to San Antonio (Santiago), Chile, on a Panama Canal & Inca Discovery voyage.

# 2022-2023 SOUTH AMERICA & ANTARCTICA CRUISES

| SHIP      | CRUISE                        | DAYS | CRUISE FROM            | CRUISE TO              | <b>DEPARTURES</b>            |
|-----------|-------------------------------|------|------------------------|------------------------|------------------------------|
| Oosterdam | Panama Canal & Inca Discovery | 17   | Ft. Lauderdale         | San Antonio (Santiago) | 2022: Nov 19                 |
| Oosterdam | South America Passage         | 14   | San Antonio (Santiago) | Buenos Aires           | 2022: Dec 6<br>2023: Feb 24  |
| Oosterdam | South America & Antarctica    | 22   | Buenos Aires           | San Antonio (Santiago) | 2022: Dec 20★<br>2023: Feb 2 |
| Oosterdam | South America & Antarctica    | 22   | San Antonio (Santiago) | Buenos Aires           | 2023: Jan 11                 |
| Oosterdam | South America Passage         | 14   | Buenos Aires           | San Antonio (Santiago) | 2023: Mar 10                 |
| Oosterdam | Inca & Panama Canal Discovery | 17   | San Antonio (Santiago) | Ft. Lauderdale         | 2023: Mar 24                 |

# PANAMA CANAL & INCA DISCOVERY

FT. LAUDERDALE TO SAN ANTONIO (SANTIAGO)

Oosterdam

2022: Nov 19