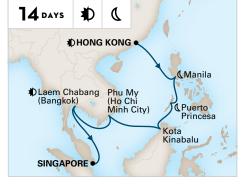

# **FAR EAST DISCOVERY**

SINGAPORE TO HONG KONG

Westerdam 2022: Dec 19\* 2023: Jan 16

★ Celebrate the holidays on this sailing.

ITINERARIES ASIA