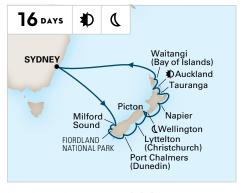

# **NEW ZEALAND DISCOVERY HOLIDAY**

**ROUNDTRIP SYDNEY** 

Noordam

2022: Dec 17\*

★ Celebrate the holidays on this sailing. Note: Milford Sound is a service call exclusively for shore excursions. Guests are not able to disembark for general shore leave