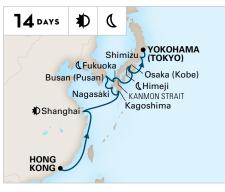

# **NORTH PACIFIC CROSSING**

SEATTLE TO YOKOHAMA (TOKYO)

Westerdam **2022:** Sep 25

Note: This sailing is 15 calendar days in length.

# **JAPAN & RUSSIA**

ROUNDTRIP YOKOHAMA (TOKYO)

Westerdam **2022:** Oct 10

# JAPAN, TAIWAN & THE PHILIPPINES

YOKOHAMA (TOKYO) TO HONG KONG

Westerdam **2022:** Oct 24 **2023:** Feb 13\*

• This cruise visits Ishigaki in lieu of Miyakojima; see hollandamerica.com for details.

14 DAYS 10 (

# THE PHILIPPINES, MALAYSIA & THAILAND

HONG KONG TO SINGAPORE

Westerdam **2022:** Nov 7 **2023:** Jan 2

# **INDONESIAN DISCOVERY**

ROUNDTRIP SINGAPORE

Westerdam **2022:** Dec 5

**ℂ** Evening Stay. Departure between 10:00pm and Midnight.**⊅** Extended Stay. Departure leaving the next calendar day.

For the most up-to-date details and fares see hollandamerica.com.

# **FAR EAST DISCOVERY**

SINGAPORE TO HONG KONG

Westerdam 2022: Dec 19\* 2023: Jan 16

★ Celebrate the holidays on this sailing.

ITINERARIES ASIA

# **CHINA & JAPAN**

HONG KONG TO YOKOHAMA (TOKYO)

Westerdam **2023:** Jan 30; Feb 27

# JAPAN EXPLORER

ROUNDTRIP YOKOHAMA (TOKYO)

Westerdam **2023:** Mar 13

# **SOUTHERN JAPAN**

ROUNDTRIP YOKOHAMA (TOKYO)

Westerdam **2023:** Mar 27

# **JAPAN & RUSSIA**

ROUNDTRIP YOKOHAMA (TOKYO)

Westerdam **2023:** Apr 10

# **NORTH PACIFIC CROSSING**

YOKOHAMA (TOKYO) TO SEATTLE

Westerdam **2023:** Apr 24

Note: This sailing is 13 calendar days in length.

For the most up-to-date details and fares see hollandamerica.com.

10 hollandamerica.com