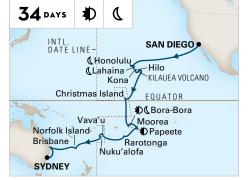

# 2022-2023 AUSTRALIA, NEW ZEALAND & SOUTH PACIFIC CRUISES

| SHIP      | CRUISE                        | DAYS | CRUISE FROM | CRUISE TO | DEPARTURES           |
|-----------|-------------------------------|------|-------------|-----------|----------------------|
| Zuiderdam | Tales of the South Pacific    | 50   | Vancouver   | San Diego | 2022: Sep 28         |
| Zuiderdam | Tales of the South Pacific    | 45   | San Diego   | San Diego | 2022: Oct 3          |
| Noordam   | South Pacific Crossing        | 34   | San Diego   | Sydney    | 2022: Oct 8          |
| Noordam   | Australia Circumnavigation    | 35   | Sydney      | Sydney    | 2022: Nov 12         |
| Noordam   | New Zealand Discovery Holiday | 16   | Sydney      | Sydney    | 2022: Dec 17★        |
| Noordam   | New Zealand Discovery         | 12   | Sydney      | Sydney    | 2023: Jan 2          |
| Noordam   | Australia & New Zealand       | 13   | Sydney      | Auckland  | 2023: Jan 14         |
| Noordam   | Australia & New Zealand       | 15   | Auckland    | Sydney    | 2023: Jan 27         |
| Noordam   | Australia & New Zealand       | 14   | Sydney      | Auckland  | 2023: Feb 11         |
| Zuiderdam | Hawaii, Tahiti & Marquesas    | 35   | San Diego   | San Diego | 2023: Feb 18         |
| Noordam   | Australia & New Zealand       | 14   | Auckland    | Sydney    | 2023: Feb 25; Mar 25 |
| Noordam   | Australia & New Zealand       | 14   | Sydney      | Auckland  | 2023: Mar 11         |
| Noordam   | South Pacific Crossing        | 25   | Sydney      | Vancouver | 2023: Apr 8          |

# **SOUTH PACIFIC CROSSING**

SAN DIEGO TO SYDNEY

Noordam **2022:** Oct 8

Note: This sailing is 35 calendar days in length.