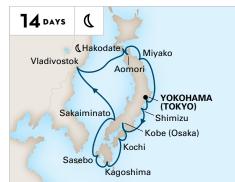

# 2022-2023 ASIA CRUISES

| SHIP      | CRUISE                               | DAYS | CRUISE FROM      | CRUISE TO        | DEPARTURES                    |
|-----------|--------------------------------------|------|------------------|------------------|-------------------------------|
| Westerdam | North Pacific Crossing               | 14   | Seattle          | Yokohama (Tokyo) | 2022:Sep 25                   |
| Westerdam | Japan & Russia                       | 14   | Yokohama (Tokyo) | Yokohama (Tokyo) | 2022: Oct 10<br>2023: Apr 10  |
| Westerdam | Japan, Taiwan & The Philippines      | 14   | Yokohama (Tokyo) | Hong Kong        | 2022:Oct 24<br>2023:Feb 13    |
| Westerdam | The Philippines, Malaysia & Thailand | 14   | Hong Kong        | Singapore        | 2022: Nov 7<br>2023: Jan 2    |
| Westerdam | Indonesian Discovery                 | 14   | Singapore        | Singapore        | 2022: Dec 5                   |
| Westerdam | Far East Discovery                   | 14   | Singapore        | Hong Kong        | 2022: Dec 19★<br>2023: Jan 16 |
| Westerdam | China & Japan                        | 14   | Hong Kong        | Yokohama (Tokyo) | 2023: Jan 30; Feb 27          |
| Westerdam | Japan Explorer                       | 14   | Yokohama (Tokyo) | Yokohama (Tokyo) | 2023:Mar 13                   |
| Westerdam | Southern Japan                       | 14   | Yokohama (Tokyo) | Yokohama (Tokyo) | 2023:Mar 27                   |
| Westerdam | North Pacific Crossing               | 14   | Yokohama (Tokyo) | Seattle          | 2023: Apr 24                  |

# 2022-2023 ASIA COLLECTORS' VOYAGES

| SHIP      | CRUISE                                          | DAYS | CRUISE FROM      | CRUISE TO        | DEPARTURES          |
|-----------|-------------------------------------------------|------|------------------|------------------|---------------------|
| Westerdam | North Pacific Crossing & Japan                  | 28   | Seattle          | Yokohama (Tokyo) | 2022:Sep 25         |
| Westerdam | Japan, Russia, Taiwan & The Philippines         | 28   | Yokohama (Tokyo) | Hong Kong        | 2022:Oct 10         |
| Westerdam | Japan, The Philippines & Malaysia               | 28   | Yokohama (Tokyo) | Singapore        | 2022:Oct 24         |
| Westerdam | Indonesian & Far East Discovery                 | 28   | Singapore        | Hong Kong        | 2022:Dec 5 <b>★</b> |
| Westerdam | The Philippines, Malaysia & Far East            | 28   | Singapore        | Singapore        | 2022:Dec 19★        |
| Westerdam | The Philippines, Malaysia & Far East            | 28   | Hong Kong        | Hong Kong        | 2023:Jan 2          |
| Westerdam | Far East Discovery & China Explorer             | 28   | Singapore        | Yokohama (Tokyo) | 2023: Jan 16        |
| Westerdam | China Explorer, Japan, Taiwan & The Philippines | 28   | Hong Kong        | Hong Kong        | 2023:Jan 30         |
| Westerdam | Japan, Taiwan, The Philippines & China          | 28   | Yokohama (Tokyo) | Yokohama (Tokyo) | 2023:Feb 13         |
| Westerdam | China & Japan Explorer                          | 28   | Hong Kong        | Yokohama (Tokyo) | 2023:Feb 27         |
| Westerdam | Japan Explorer & Southern Japan                 | 28   | Yokohama (Tokyo) | Yokohama (Tokyo) | 2023:Mar 13         |
| Westerdam | Southern Japan & Russia                         | 28   | Yokohama (Tokyo) | Yokohama (Tokyo) | 2023:Mar 27         |
| Westerdam | Japan, Russia & North Pacific Crossing          | 28   | Yokohama (Tokyo) | Seattle          | 2023:Apr 10         |