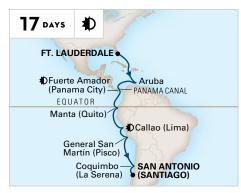

## **EXPERIENCE A FULL TRANSIT OF THE PANAMA CANAL**

as you make your way south from Ft. Lauderdale to San Antonio (Santiago), Chile, on a Panama Canal & Inca Discovery voyage.

# PANAMA CANAL & INCA DISCOVERY

FT. LAUDERDALE TO SAN ANTONIO (SANTIAGO)

Oosterdam

2022: Nov 19