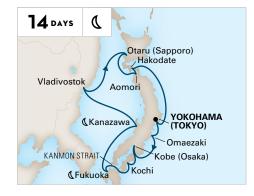

# **NORTH PACIFIC CROSSING**

SEATTLE TO YOKOHAMA (TOKYO)

Westerdam **2022:** Sep 25

Note: This sailing is 15 calendar days in length.

# **JAPAN & RUSSIA**

ROUNDTRIP YOKOHAMA (TOKYO)

Westerdam **2022:** Oct 10

# JAPAN, TAIWAN & THE PHILIPPINES

YOKOHAMA (TOKYO) TO HONG KONG

Westerdam **2022:** Oct 24 **2023:** Feb 13\*

• This cruise visits Ishigaki in lieu of Miyakojima; see hollandamerica.com for details.

14 DAYS 10 (

# THE PHILIPPINES, MALAYSIA & THAILAND

HONG KONG TO SINGAPORE

Westerdam **2022:** Nov 7 **2023:** Jan 2

# **INDONESIAN DISCOVERY**

ROUNDTRIP SINGAPORE

Westerdam **2022:** Dec 5

**ℂ** Evening Stay. Departure between 10:00pm and Midnight.**⊅** Extended Stay. Departure leaving the next calendar day.

For the most up-to-date details and fares see hollandamerica.com.

# **FAR EAST DISCOVERY**

SINGAPORE TO HONG KONG

Westerdam 2022: Dec 19\* 2023: Jan 16

★ Celebrate the holidays on this sailing.

ITINERARIES ASIA

# **CHINA & JAPAN**

HONG KONG TO YOKOHAMA (TOKYO)

Westerdam **2023:** Jan 30; Feb 27

# JAPAN EXPLORER

ROUNDTRIP YOKOHAMA (TOKYO)

Westerdam **2023:** Mar 13

# **SOUTHERN JAPAN**

ROUNDTRIP YOKOHAMA (TOKYO)

Westerdam **2023:** Mar 27

# **JAPAN & RUSSIA**

ROUNDTRIP YOKOHAMA (TOKYO)

Westerdam **2023:** Apr 10

# **NORTH PACIFIC CROSSING**

YOKOHAMA (TOKYO) TO SEATTLE

Westerdam **2023:** Apr 24

Note: This sailing is 13 calendar days in length.

For the most up-to-date details and fares see hollandamerica.com.

10 hollandamerica.com