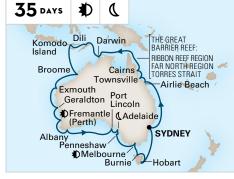

# **AUSTRALIA CIRCUMNAVIGATION**

**ROUNDTRIP SYDNEY** 

Noordam **2022:** Nov 12

**CRUISE FIORDLAND NATIONAL PARK** with its breathtaking ice-carved fiords and pristine mountain-to-sea vistas.

**CIRCLE AUSTRALIA** on an unforgettable 35-day circumnavigation. Bask in the brilliant colours of the Great Barrier Reef and stand in awe at the crumbling limestone landmarks of the Great Ocean Road.