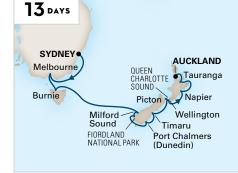

## **AUSTRALIA & NEW ZEALAND**

SYDNEY TO AUCKLAND

Noordam

**2023:** Jan 14

Note: Milford Sound is a service call exclusively for shore excursions. Guests are not able to disembark for general shore leave.