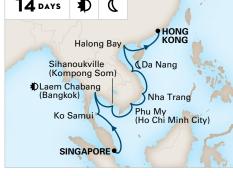

**VISIT SIX COUNTRIES IN TWO WEEKS** on select itineraries, with stops in China, the Philippines, Malaysia, Vietnam, Thailand and Singapore.

**IMMERSE YOURSELF IN INDONESIA'S WONDERS,** from the black-sand beaches of Bali to the massive "dragons" of Komodo Island on our 14-day Indonesian Discovery voyage.