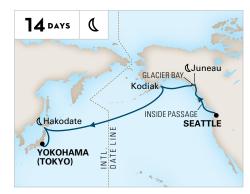

# **NORTH PACIFIC CROSSING**

SEATTLE TO YOKOHAMA (TOKYO)

Westerdam **2022:** Sep 25

Note: This sailing is 15 calendar days in length.

# **NORTH PACIFIC CROSSING**

YOKOHAMA (TOKYO) TO SEATTLE

Westerdam **2023:** Apr 24

Note: This sailing is 13 calendar days in length.

For the most up-to-date details and fares see hollandamerica.com.

10 hollandamerica.com