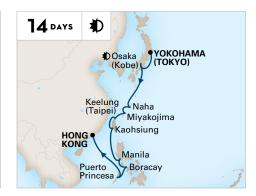

# JAPAN, TAIWAN & THE PHILIPPINES

YOKOHAMA (TOKYO) TO HONG KONG

Westerdam **2022:** Oct 24 **2023:** Feb 13\*

• This cruise visits Ishigaki in lieu of Miyakojima; see hollandamerica.com for details.

14 DAYS 10 (

# THE PHILIPPINES, MALAYSIA & THAILAND

HONG KONG TO SINGAPORE

Westerdam **2022:** Nov 7 **2023:** Jan 2