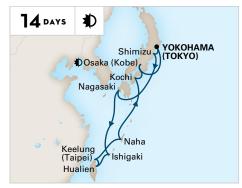

# **NORTH PACIFIC CROSSING**

SEATTLE TO YOKOHAMA (TOKYO)

Westerdam **2022:** Sep 25

Note: This sailing is 15 calendar days in length.

# **JAPAN & RUSSIA**

ROUNDTRIP YOKOHAMA (TOKYO)

Westerdam **2022:** Oct 10

# JAPAN, TAIWAN & THE PHILIPPINES

YOKOHAMA (TOKYO) TO HONG KONG

Westerdam **2022:** Oct 24 **2023:** Feb 13\*

• This cruise visits Ishigaki in lieu of Miyakojima; see hollandamerica.com for details.

14 DAYS 10 (

# THE PHILIPPINES, MALAYSIA & THAILAND

HONG KONG TO SINGAPORE

Westerdam **2022:** Nov 7 **2023:** Jan 2

# **INDONESIAN DISCOVERY**

ROUNDTRIP SINGAPORE

Westerdam **2022:** Dec 5

**ℂ** Evening Stay. Departure between 10:00pm and Midnight.**⊅** Extended Stay. Departure leaving the next calendar day.

For the most up-to-date details and fares see hollandamerica.com.

# **FAR EAST DISCOVERY**

SINGAPORE TO HONG KONG

Westerdam 2022: Dec 19\* 2023: Jan 16

★ Celebrate the holidays on this sailing.

ITINERARIES ASIA

# **CHINA & JAPAN**

HONG KONG TO YOKOHAMA (TOKYO)

Westerdam **2023:** Jan 30; Feb 27

# JAPAN EXPLORER

ROUNDTRIP YOKOHAMA (TOKYO)

Westerdam **2023:** Mar 13

# **SOUTHERN JAPAN**

ROUNDTRIP YOKOHAMA (TOKYO)

Westerdam **2023:** Mar 27

# **JAPAN & RUSSIA**

ROUNDTRIP YOKOHAMA (TOKYO)

Westerdam **2023:** Apr 10

# **NORTH PACIFIC CROSSING**

YOKOHAMA (TOKYO) TO SEATTLE

Westerdam **2023:** Apr 24

Note: This sailing is 13 calendar days in length.

For the most up-to-date details and fares see hollandamerica.com.

10 hollandamerica.com