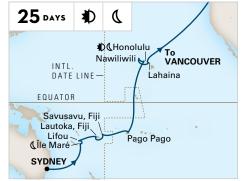

# **SOUTH PACIFIC CROSSING**

SYDNEY TO VANCOUVER

Noordam

**2023:** Apr 8

Note: This sailing is 24 calendar days in length.

hollandamerica.com

# **SOUTH PACIFIC CROSSING**

SAN DIEGO TO SYDNEY

Noordam **2022:** Oct 8

Note: This sailing is 35 calendar days in length.