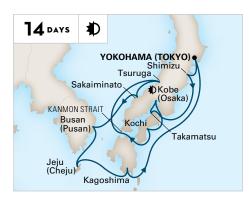

# **NORTH PACIFIC CROSSING**

SEATTLE TO YOKOHAMA (TOKYO)

Westerdam **2022:** Sep 25

Note: This sailing is 15 calendar days in length.

# **JAPAN & RUSSIA**

ROUNDTRIP YOKOHAMA (TOKYO)

Westerdam **2022:** Oct 10

# JAPAN, TAIWAN & THE PHILIPPINES

YOKOHAMA (TOKYO) TO HONG KONG

Westerdam **2022:** Oct 24 **2023:** Feb 13\*

• This cruise visits Ishigaki in lieu of Miyakojima; see hollandamerica.com for details.

14 DAYS 10 (

# THE PHILIPPINES, MALAYSIA & THAILAND

HONG KONG TO SINGAPORE

Westerdam **2022:** Nov 7 **2023:** Jan 2

# **INDONESIAN DISCOVERY**

ROUNDTRIP SINGAPORE

Westerdam **2022:** Dec 5

**ℂ** Evening Stay. Departure between 10:00pm and Midnight.**⊅** Extended Stay. Departure leaving the next calendar day.

For the most up-to-date details and fares see hollandamerica.com.

# **FAR EAST DISCOVERY**

SINGAPORE TO HONG KONG

Westerdam 2022: Dec 19\* 2023: Jan 16

★ Celebrate the holidays on this sailing.

ITINERARIES ASIA

# **CHINA & JAPAN**

HONG KONG TO YOKOHAMA (TOKYO)

Westerdam **2023:** Jan 30; Feb 27

# JAPAN EXPLORER

ROUNDTRIP YOKOHAMA (TOKYO)

Westerdam **2023:** Mar 13

# **SOUTHERN JAPAN**

ROUNDTRIP YOKOHAMA (TOKYO)

Westerdam **2023:** Mar 27

# **JAPAN & RUSSIA**

ROUNDTRIP YOKOHAMA (TOKYO)

Westerdam **2023:** Apr 10

# **NORTH PACIFIC CROSSING**

YOKOHAMA (TOKYO) TO SEATTLE

Westerdam **2023:** Apr 24

Note: This sailing is 13 calendar days in length.

For the most up-to-date details and fares see hollandamerica.com.

10 hollandamerica.com