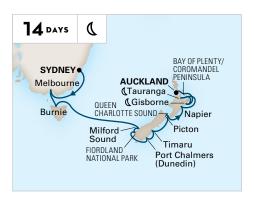

# **AUSTRALIA & NEW ZEALAND**

SYDNEY TO AUCKLAND

Noordam **2023:** Feb 11

Note: Milford Sound is a service call exclusively for shore excursions. Guests are not able to disembark for general shore leave.

# **AUSTRALIA & NEW ZEALAND**

SYDNEY TO AUCKLAND

Noordam

**2023:** Mar 11

Note: Milford Sound is a service call exclusively for shore excursions. Guests are not able to disembark for general shore leave.