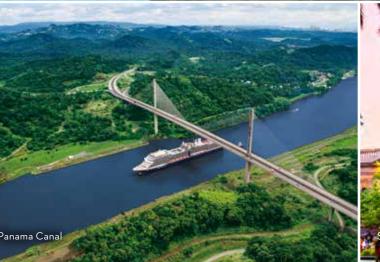

## **EXPERIENCE A FULL TRANSIT OF THE PANAMA CANAL**

as you make your way south from Ft. Lauderdale to San Antonio (Santiago), Chile, on a Panama Canal & Inca Discovery voyage.