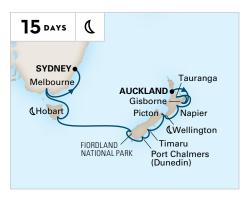

# **NEW ZEALAND DISCOVERY HOLIDAY**

**ROUNDTRIP SYDNEY** 

Noordam

2022: Dec 17\*

★ Celebrate the holidays on this sailing. Note: Milford Sound is a service call exclusively for shore excursions. Guests are not able to disembark for general shore leave

# **NEW ZEALAND DISCOVERY**

ROUNDTRIP SYDNEY

Noordam **2023:** Jan 2

Note: Milford Sound is a service call exclusively for shore excursions. Guests are not able to disembark for general shore leave.