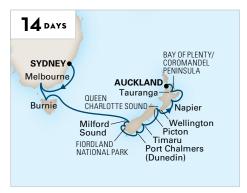

# 2022-2023 AUSTRALIA, NEW ZEALAND & SOUTH PACIFIC CRUISES

| SHIP      | CRUISE                        | DAYS | CRUISE FROM | CRUISE TO | DEPARTURES           |
|-----------|-------------------------------|------|-------------|-----------|----------------------|
| Zuiderdam | Tales of the South Pacific    | 50   | Vancouver   | San Diego | 2022: Sep 28         |
| Zuiderdam | Tales of the South Pacific    | 45   | San Diego   | San Diego | 2022: Oct 3          |
| Noordam   | South Pacific Crossing        | 34   | San Diego   | Sydney    | 2022: Oct 8          |
| Noordam   | Australia Circumnavigation    | 35   | Sydney      | Sydney    | 2022: Nov 12         |
| Noordam   | New Zealand Discovery Holiday | 16   | Sydney      | Sydney    | 2022: Dec 17★        |
| Noordam   | New Zealand Discovery         | 12   | Sydney      | Sydney    | 2023: Jan 2          |
| Noordam   | Australia & New Zealand       | 13   | Sydney      | Auckland  | 2023: Jan 14         |
| Noordam   | Australia & New Zealand       | 15   | Auckland    | Sydney    | 2023: Jan 27         |
| Noordam   | Australia & New Zealand       | 14   | Sydney      | Auckland  | 2023: Feb 11         |
| Zuiderdam | Hawaii, Tahiti & Marquesas    | 35   | San Diego   | San Diego | 2023: Feb 18         |
| Noordam   | Australia & New Zealand       | 14   | Auckland    | Sydney    | 2023: Feb 25; Mar 25 |
| Noordam   | Australia & New Zealand       | 14   | Sydney      | Auckland  | 2023: Mar 11         |
| Noordam   | South Pacific Crossing        | 25   | Sydney      | Vancouver | 2023: Apr 8          |

# **AUSTRALIA CIRCUMNAVIGATION**

**ROUNDTRIP SYDNEY** 

Noordam **2022:** Nov 12