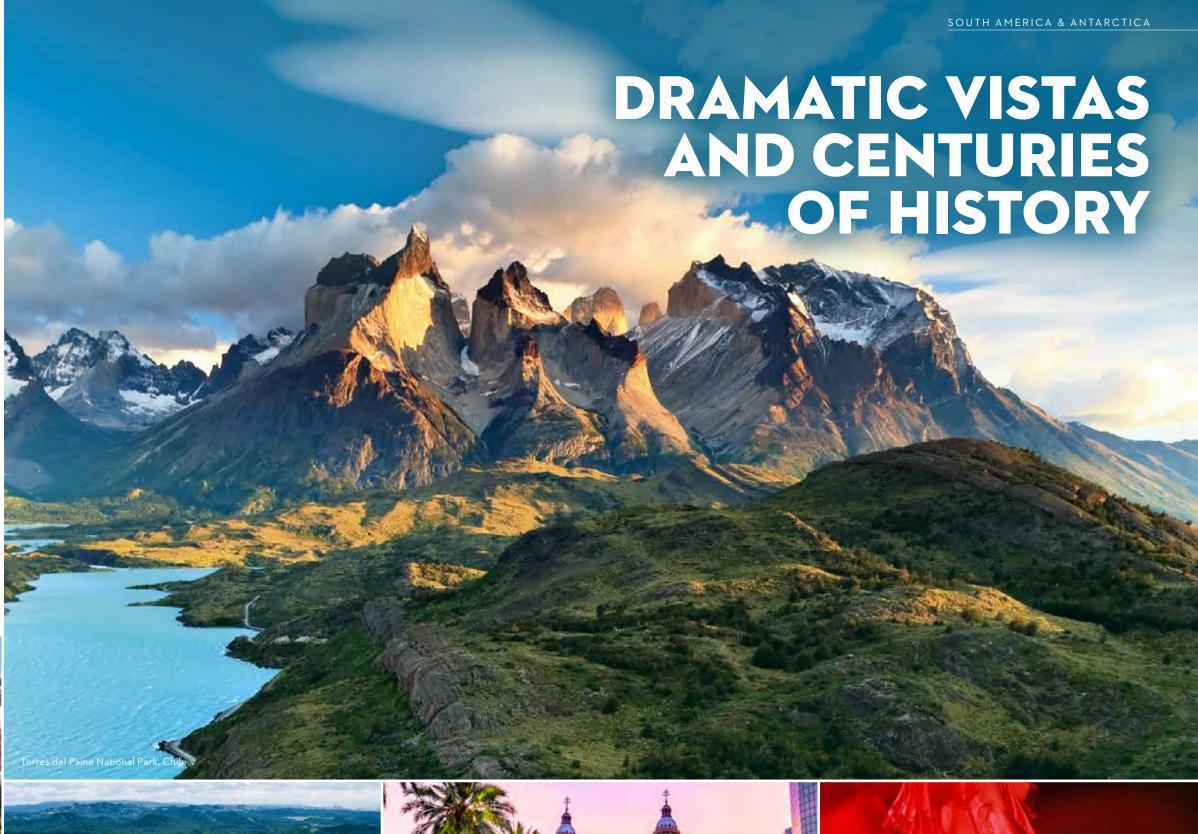

# 2022-2023 SOUTH AMERICA & ANTARCTICA

In South America, diversity is a defining feature. After all, this is a continent that houses the world's largest rainforest, one of the driest deserts on the planet, peaks of towering granite and cliffs of sheer ice. And that's only the beginning. You'll also find Incan ruins, colonial-era Spanish missions and multicultural cities with a decidedly European feel. It's enough adventure to fill two lifetimes, but luckily you have the perfect guide.

**SEE THE BEST OF SOUTH AMERICA**, from the lost cities of the Inca and Chile's fjords to Uruguay's Art Deco architecture and Argentina's gaucho lifestyle.

**SPEND FOUR FULL DAYS CRUISING ANTARCTICA** on select cruises, and soak in ice-covered landscapes and flocks of playful penguins.