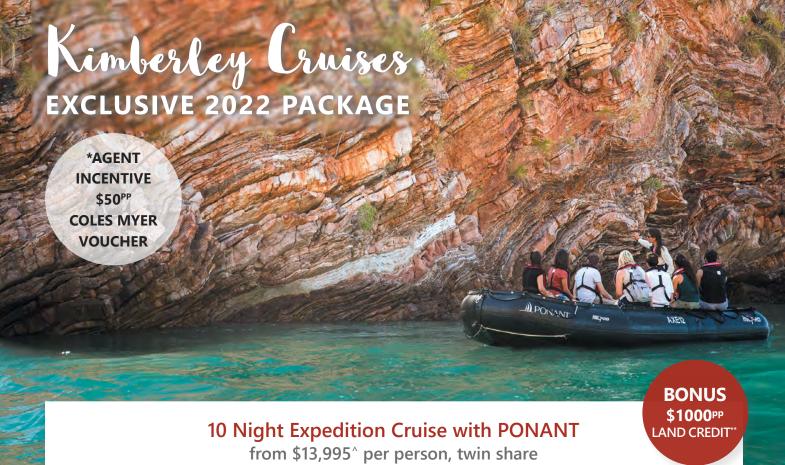

Don't miss out! Set sail for the wild and grandiose landscapes of the Kimberley, following this exceptional PONANT itinerary.

In one of the most picturesque parts of the region, the Hunter River, you will see wild mangrove forests where saltwater crocodiles live along with many species of birds.

The highpoint of this cruise will undoubtedly be the discovery of the King George River and the majestic Twin Falls, the highest falls in Western Australia.

You will also visit Collier Bay, where you will be able to admire the Montgomery Reef, home to vast expanses of lagoons and immense coral reefs.

Your ship will take you along one of the most spectacular coasts in the entire region.

With their falls, abrupt gorges, savannah, calm waters and desolate mountain chains, the wild lands of the Kimberley are the promise of an exceptional adventure.

## Your exclusive package includes:

- BONUS \$1000 land credit\*\* per person
- 10 night cruise in a Deluxe Stateroom from Broome to Darwin aboard *Le Soléal 6 August 2022*
- · All meals whilst on-board
- Selected alcoholic and non-alcoholic drinks whilst on-board
- Captain's welcome cocktail event and gala dinner
- Evening entertainment and events
- Wi-Fi internet access#
- On-board gratuities, port taxes and charges
- Transfer from Broome town centre to Broome port