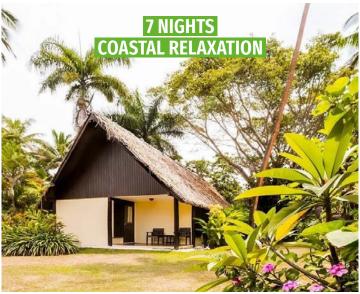

IPP

Image: State Stat

Tambua Sands Beach Resort embodies the authentic, barefoot, beachfront holiday we all dream of when travelling to Fiji. Spend your days lounging on the private beach, meander amongst 17 acres of pristine tropical forest & gardens or snorkel in the warm waters of the island lagoon. The resort offers secluded private villas, white sandy beach, friendly staff and must-have facilities including a swimming pool, bar and restaurant.

#### Inclusions:

- ・ 7 nights at Tambua Sands Beach Resort, Coral Coast 公会会会
- Accommodation in a Garden View Bure
- · Daily breakfast and use of non-motorised resort activities
- Return Nadi Airport shuttle transfers