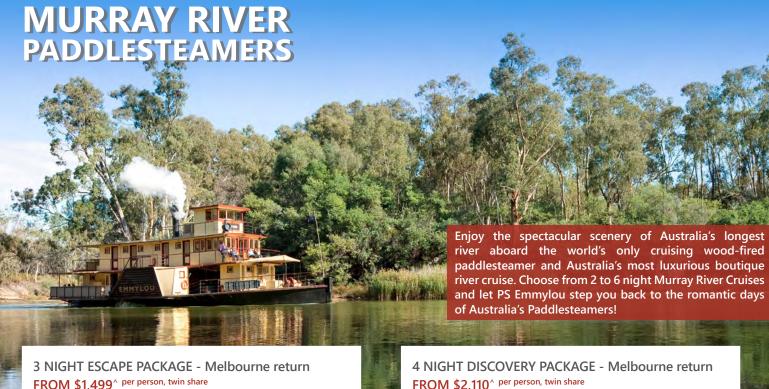

Your package includes:

Cruise Departs 15 Jul & 26 Aug 2022

• 1 night at The Savoy Hotel on Little Collins in a Savoy **Guest Room** 

- Return transfers from/to Melbourne accommodation
- 2 night cruise aboard *PS Emmylou* in a Upper Deck Cabin including pre-paid gratuities

FROM \$2,110<sup>^</sup> per person, twin share

Cruise Departs 1, 8 Jul, 19 Aug & 16 Dec 2022

Your package includes:

- 1 night at The Savoy Hotel on Little Collins in a Savoy **Guest Room**
- Return transfers from/to Melbourne accommodation
- 3 night cruise aboard *PS Emmylou* in a Upper Deck Cabin

Cruise Inclusions: Complimentary selected wine & beer (with Dinner service) • Regionally inspired Chef prepared breakfast, lunch & dinners • After dinner riverside campfire • Morning & afternoon tea • Complimentary WiFi throughout the boat • Espresso coffee, tea, soft drinks & bottled water • All day cruising with historical commentary • Guided walking tour of Perricoota Station